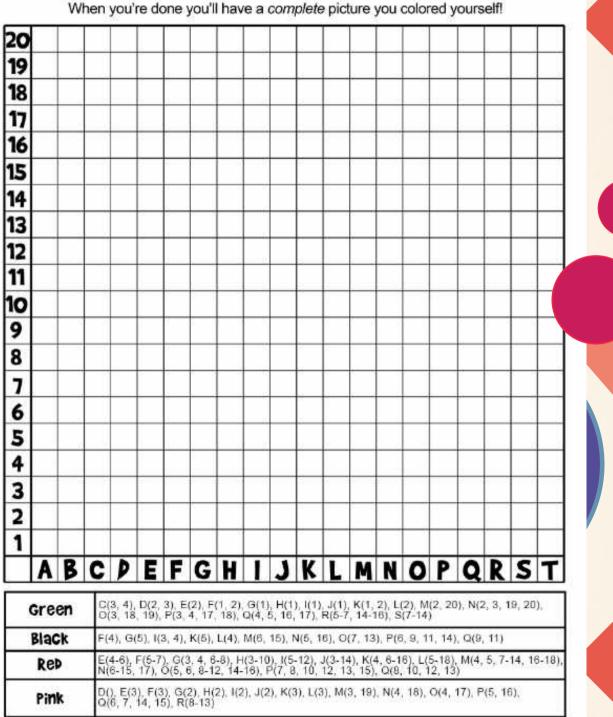

Wednesday was International Day! It was so amazing to see all the bunks from different countries!! Everyone really got creative with their costumes. To celebrate the theme we made candy sushi from Japan and some bunks made Kotel paintings!